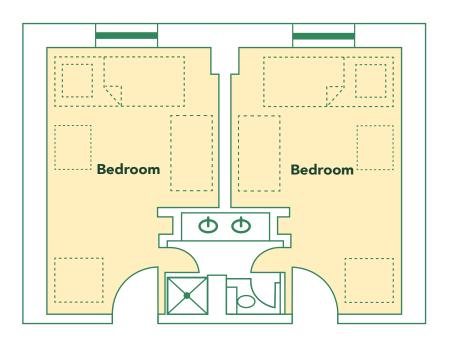

## **Bed Height:**

3' (Constant throughout)

### **Drawers:**

1ft 6in W x 1ft 6in D x 2ft 6in H (3 Drawers)

### Desk:

3ft 7in W x 2ft D x 2ft 6in H

#### **Closet:**

2ft 11in W x 8ft H (3ft Shelf to floor)

#### Desk:

3ft W x 2ft D x 2ft 6in H

#### **Drawers:**

(2 Drawers)

#### **Closet:**

2ft 5in W x 1ft 7in D x 1ft 8in H 7ft 4in W x 1ft 7in D x 1ft 8in H (6ft 2in H - Floor to 1st shelf, 2ft 7inch H - 1st Shelf to ceiling