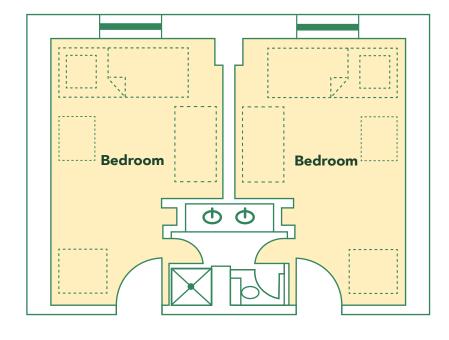

## **Bed Height:**

3' (Constant throughout)

### **Drawers:**

1ft 6in W x 1ft 6in D x 2ft 6in H (3 Drawers)

### Desk:

3ft 7in W x 2ft D x 2ft 6in H

#### **Closet:**

2ft 11in W x 8ft H (3ft Shelf to floor)

#### Desk:

3ft W x 2ft D x 2ft 6in H

#### **Drawers:**

(2 Drawers)

#### **Closet:**

2ft 5in W x 1ft 7in D x 1ft 8in H 7ft 4in W x 1ft 7in D x 1ft 8in H (6ft 2in H - Floor to 1st shelf, 2ft 7inch H - 1st Shelf to ceiling