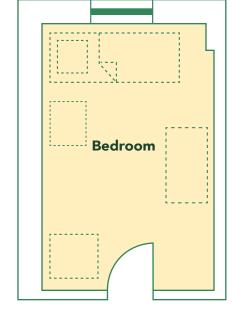

First Year Traditional Residence
Hall Measurements
(Presidents Park)

## **Bed Height:**

3' (Constant throughout)

## **Drawers:**

1ft 6in W x 1ft 6in D x 2ft 6in H (3 Drawers)

### Wardrobe:

3ft W x 2ft 2in D x 6ft 7in H

#### Desk:

2ft D x 3ft 7in W x 2ft 6in H